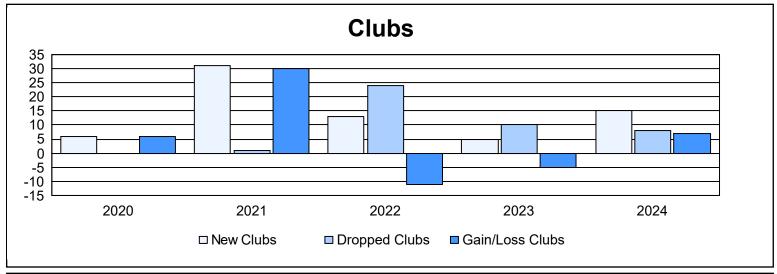

District 324 J

As of June 2024 Cumulative

| Year      | New<br>Clubs | Dropped<br>Clubs | Gain/<br>Loss<br>Clubs | New<br>Members | Charter<br>Members | Reinstate<br>Members | Transfer<br>Members | Total<br>Member<br>Added | Total<br>Members<br>Dropped | Gain/<br>Loss<br>Members |
|-----------|--------------|------------------|------------------------|----------------|--------------------|----------------------|---------------------|--------------------------|-----------------------------|--------------------------|
| 2019-2020 | 6            | 0                | 6                      | 486            | 164                | 44                   | 14                  | 708                      | 827                         | -119                     |
| 2020-2021 | 31           | 1                | 30                     | 1,996          | 816                | 224                  | 43                  | 3,079                    | 1,662                       | 1,417                    |
| 2021-2022 | 13           | 24               | -11                    | 687            | 397                | 96                   | 5                   | 1,185                    | 2,327                       | -1,142                   |
| 2022-2023 | 5            | 10               | -5                     | 538            | 163                | 47                   | 32                  | 780                      | 990                         | -210                     |
| 2023-2024 | 15           | 8                | 7                      | 665            | 341                | 63                   | 32                  | 1,101                    | 1,047                       | 54                       |
| Average   | 14           | 9                | 5                      | 874            | 376                | 95                   | 25                  | 1,371                    | 1,371                       | 0                        |